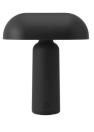

Porta Table Lamp Black

Porta Table Lamp Grey

Porta Table Lamp White

Colors: Black, Grey & White

Materials: ABS plastic and acrylic

**Dimensions:** H: 23,5 x W: 20,2 x D: 11,2 x  $\emptyset$ 6,5 cm **Price:** EUR 105,- / GBP 95,- / USD 150,-.