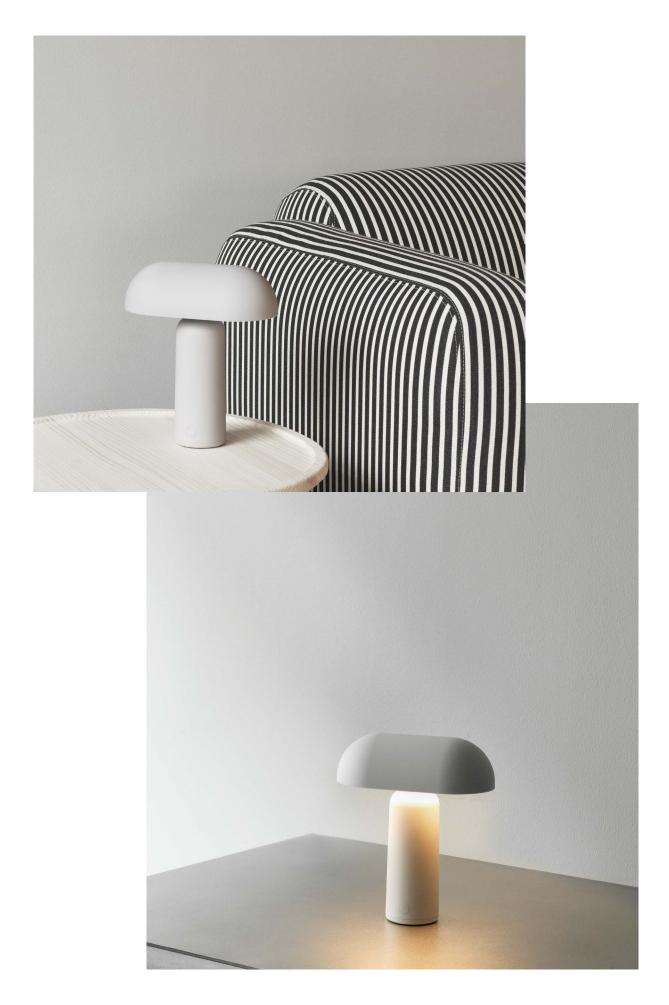

## A Portable Table Lamp for Any Setting

Normann Copenhagen launches Porta Table Lamp. As implied by its name, Porta is the first portable lamp in the lighting collection. Characterized by its rounded, organic design cues, the cylinder base and elongated dome shape of the lamp shade contribute to an aesthetic cohesiveness. The distinctive lamp shade is designed to accommodate the need for pleasant, atmospheric lighting in smaller settings. When turned at a 90-degree angle, the lamp shade takes up less space, allowing it to easily fit into compact spaces such as windowsills, small café tables,

## Press Release Porta

Porta's flexibility is further emphasized by its mobility. The cordless and lightweight design enables you to bring the lamp from the kitchen to the garden to your favorite reading nook. A touch-sensitive dimmer allows for three different light settings depending on the desired atmosphere, while a discreet USB charging cable ensures easy charging. Porta will provide a cozy light in any setting and fits seamlessly into commercial and residential spaces alike. Porta comes in three different colors of black, grey, and white.

 $\textbf{Light source:} \ \textbf{A} \ \textbf{permanently integrated, rechargeable, low-energy LED light source.}$ 

Light intensity levels: 100%, 40% and 10%.

Battery life: 20 hours, 60 hours, and 120 hours.