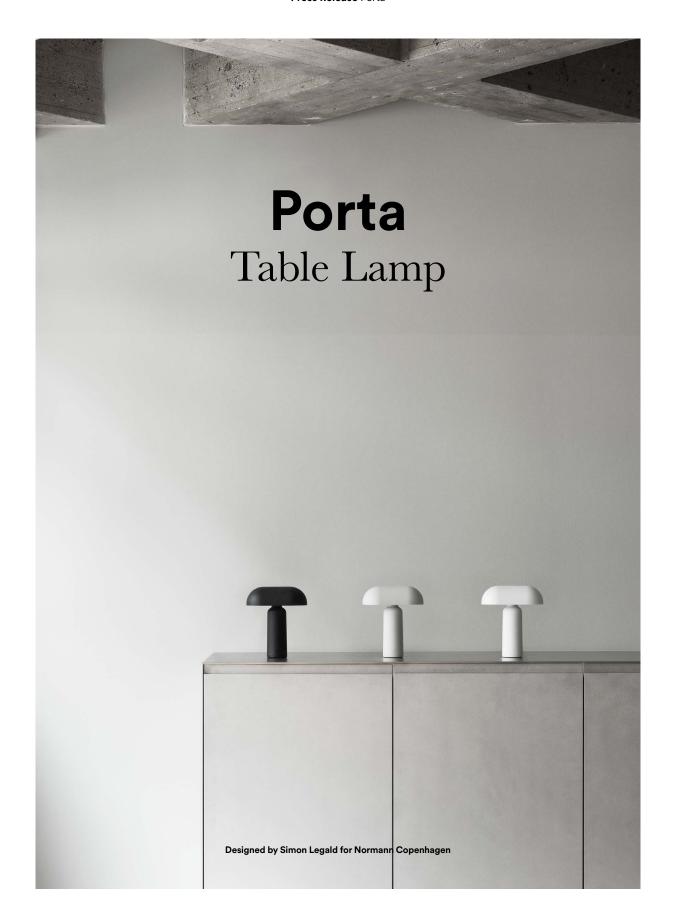

## A Portable Table Lamp for Any Setting

Normann Copenhagen launches Porta Table Lamp. As implied by its name, Porta is the first portable lamp in the lighting collection. Characterized by its rounded, organic design cues, the cylinder base and elongated dome shape of the lamp shade contribute to an aesthetic cohesiveness. The distinctive lamp shade is designed to accommodate the need for pleasant, atmospheric lighting in smaller settings. When turned at a 90-degree angle, the lamp shade takes up less space, allowing it to easily fit into compact spaces such as windowsills, small café tables,

## Press Release Porta

Porta's flexibility is further emphasized by its mobility. The cordless and lightweight design enables you to bring the lamp from the kitchen to the garden to your favorite reading nook. A touch-sensitive dimmer allows for three different light settings depending on the desired atmosphere, while a discreet USB charging cable ensures easy charging. Porta will provide a cozy light in any setting and fits seamlessly into commercial and residential spaces alike. Porta comes in three different colors of black, grey, and white.

Porta Table Lamp Black

Porta Table Lamp Grey

Porta Table Lamp White

Colors: Black, Grey & White

Materials: ABS plastic and acrylic

**Dimensions:** H: 23,5 x W: 20,2 x D: 11,2 x  $\emptyset$ 6,5 cm **Price:** EUR 105,- / GBP 95,- / USD 150,-.