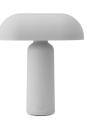

Porta Table Lamp Black

Porta Table Lamp Grey

Porta Table Lamp White

Colors: Black, Grey & White

Materials: ABS plastic and acrylic

**Dimensions:** H: 23,5 x W: 20,2 x D: 11,2 x  $\emptyset$ 6,5 cm **Price:** EUR 105,- / GBP 95,- / USD 150,-.