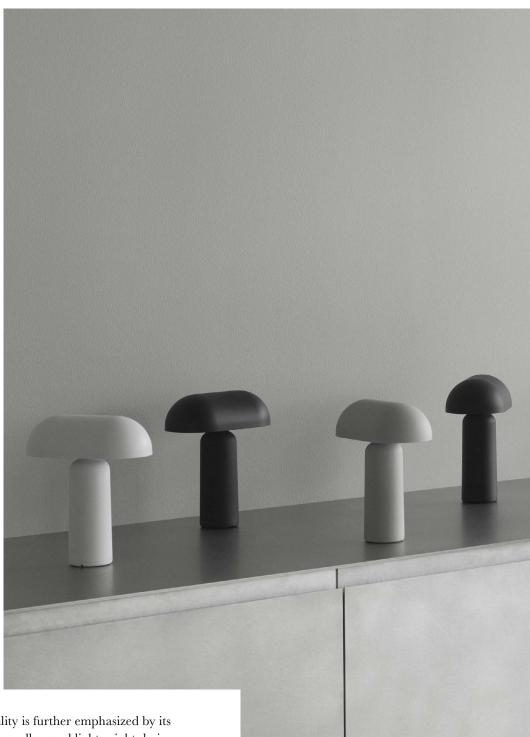

## Press Release Porta

Porta's flexibility is further emphasized by its mobility. The cordless and lightweight design enables you to bring the lamp from the kitchen to the garden to your favorite reading nook. A touch-sensitive dimmer allows for three different light settings depending on the desired atmosphere, while a discreet USB charging cable ensures easy charging. Porta will provide a cozy light in any setting and fits seamlessly into commercial and residential spaces alike. Porta comes in three different colors of black, grey, and white.

Porta Table Lamp Black

Porta Table Lamp Grey

Porta Table Lamp White

Colors: Black, Grey & White

Materials: ABS plastic and acrylic

**Dimensions:** H: 23,5 x W: 20,2 x D: 11,2 x  $\emptyset$ 6,5 cm **Price:** EUR 105,- / GBP 95,- / USD 150,-.