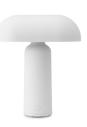

Porta Table Lamp Black

Porta Table Lamp Grey

Porta Table Lamp White

Colors: Black, Grey & White

Materials: ABS plastic and acrylic

**Dimensions:** H: 23,5 x W: 20,2 x D: 11,2 x  $\emptyset$ 6,5 cm **Price:** EUR 105,- / GBP 95,- / USD 150,-.