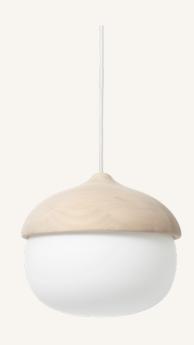

# Terho Pendant, Large

FSC certified linden wood & hand-blown glass

Inspired by nature, Terho means 'acorns' in Finnish and simply refers to the organic and appealing shape of acorns found in nature. The warmth and beauty of the shape combined with smoked transparent glass makes it as contemporary as it is timeless. The collection cosists of three sizes, small, medium and large available in black and natural. Durable for both private and public use.

Natural

Black

## Materials

Solid linden wood, FSC certified Black Stained or Matt Lacquered finish

Hand-blown glass, Smoked Transparent or White Opal

# Dimensions

Ø 30,5 cm H 30 cm / Ø 12" H 11.8 "