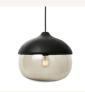

# Terho Pendant, Large

FSC certified linden wood & hand-blown glass

Inspired by nature, Terho means 'acorns' in Finnish and simply refers to the organic and appealing shape of acorns found in nature. The warmth and beauty of the shape combined with smoked transparent glass makes it as contemporary as it is timeless. The collection cosists of three sizes, small, medium and large available in black and natural. Durable for both private and public use.

Natural

Black

## Materials

Solid linden wood, FSC certified Black Stained or Matt Lacquered finish

Hand-blown glass, Smoked Transparent or White Opal