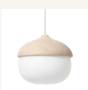

# Terho Pendant, Large

FSC certified linden wood & hand-blown glass

Inspired by nature, Terho means 'acorns' in Finnish and simply refers to the organic and appealing shape of acorns found in nature. The warmth and beauty of the shape combined with smoked transparent glass makes it as contemporary as it is timeless. The collection cosists of three sizes, small, medium and large available in black and natural. Durable for both private and public use.

Natural

Black

## Materials

Solid linden wood, FSC certified Black Stained or Matt Lacquered finish

Hand-blown glass, Smoked Transparent or White Opal