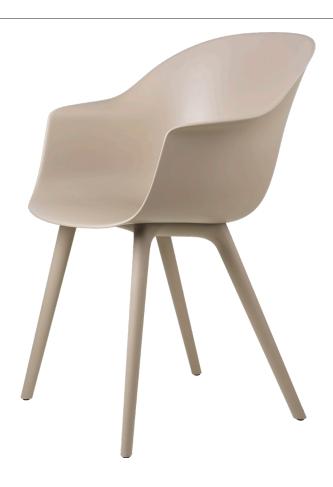

# Bat Dining Chair - Un-Upholstered - Plastic base

Designed by GamFratesi - 2018

ITEM NUMBER

30091

DESCRIPTION

Now available in a Full Plastic edition, the Bat Dining Chair has an authentic look that adds warmth to any interior. With an eye for details, GamFratesi has found the perfect shape where every line and curve has been designed to give the perfect balance to the chair.

The wide range of shell colours provides for a personalised expression that makes the Bat Dining Chair fit perfectly into a variety of public and private contexts.

## Materials & Finishes

BASE FINISH

Black, New Beige, Alabaster White

Black, New Beige, Alabaster White

MATERIALS

PP