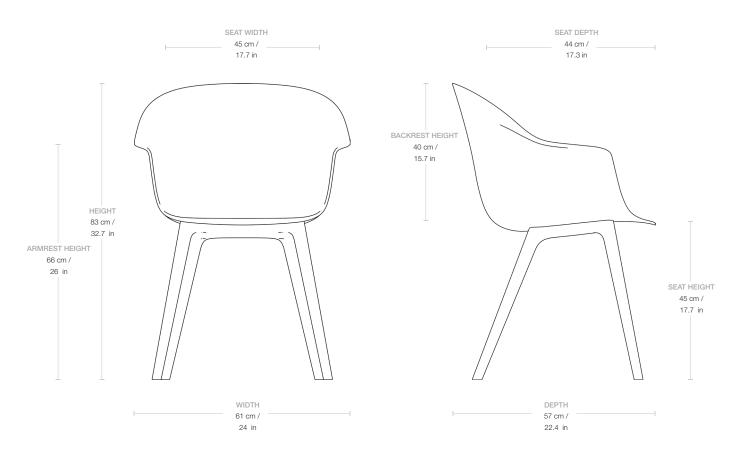

## Dimensions

| DEPTH       | 57 cm / 22.4 in |
|-------------|-----------------|
| HEIGHT      | 83 cm / 32.7 in |
| SEAT WIDTH  | 45 cm / 17.7 in |
| SEAT DEPTH  | 44 cm /17.3 in  |
| SEAT HEIGHT | 45 cm / 17.7 in |

61 cm / 24 in

40 cm / 15.7 in BACKREST HEIGHT

ARMREST HEIGHT 66 cm / 26 in