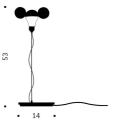

I Ricchi Poveri - Toto INGO MAURER 2014/2022

I Ricchi Poveri - Toto is the table lamp with ears. Toto is part of the lamp family I Ricchi Poveri by Ingo Maurer. The small lamp exudes humour and poetry. Toto is equipped with the new Ambient lamp by Ingo Maurer: Ambient was exclusively developed to offer an alternative to the halogen lamp. The dim-to-warm illuminant with a "soft" luminous flux of 760 lumen (360°) provides a warm mood light. Toto: steel, cap in lacquered brass. This product with halogen bulb is discontinued.

## Technical data

With integrated transformer, infinitely dimmable. 230 V: cord transformer with slider; 125 V: transformer with inline dimmer.