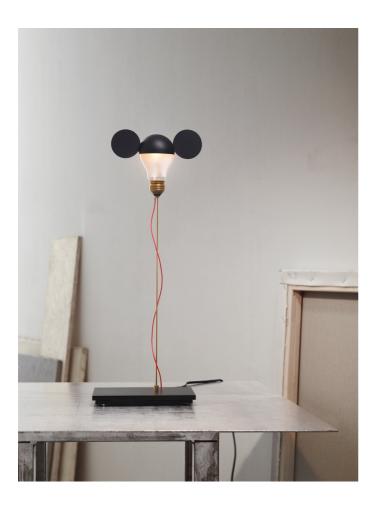

I Ricchi Poveri - Toto INGO MAURER 2014/2022

I Ricchi Poveri - Toto is the table lamp with ears. Toto is part of the lamp family I Ricchi Poveri by Ingo Maurer. The small lamp exudes humour and poetry. Toto is equipped with the new Ambient lamp by Ingo Maurer: Ambient was exclusively developed to offer an alternative to the halogen lamp. The dim-to-warm illuminant with a "soft" luminous flux of 760 lumen (360°) provides a warm mood light. Toto: steel, cap in lacquered brass. This product with halogen bulb is discontinued.

## Colours

Hat in black, white or brass. Red version available from summer/autumn 2015.