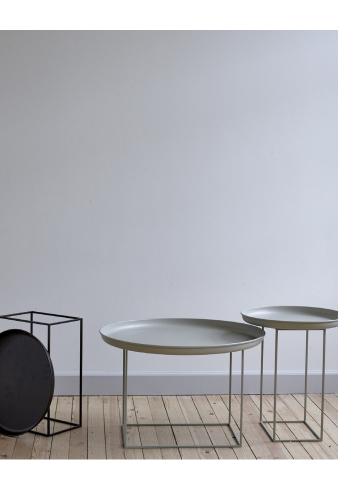

# **DUKE TABLES**

The Duke tables all have a spun aluminium tray, which is loosely placed over a metal frame. The backside of table top is fittet with a non-slippering foam, which ensure stability. Both parts are powder coated in matching colors.

The Duke Series are simple, practical coffee and side tables that are best for indoor use. Designed with consideration of functionality and design purity, the Duke Series comes in small, medium, and large sizes. The ratio of tray size to base size makes the medium size particularly functional, as the base can be rotated onto its different faces to create three different table heights. When all three sizes are placed together, they create a landscape that compliments any sofa.

## **DIMENSIONS**

Duke Small

Diameter: 45 cm Height: 52 cm

45 cm

Duke Medium

Diameter: 70 cm Height: 39/45/53 cm

Duke Large

Diameter: 90 cm Height: 39/45 cm