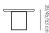

## **DIMENSIONS**

Duke Small

Diameter: 45 cm Height: 52 cm

45 cm

Duke Medium

Diameter: 70 cm Height: 39/45/53 cm

Duke Large

Diameter: 90 cm Height: 39/45 cm