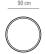

## **DIMENSIONS**

Duke Small

Diameter: 45 cm Height: 52 cm

45 cm

Duke Medium

Diameter: 70 cm Height: 39/45/53 cm

Duke Large

Diameter: 90 cm Height: 39/45 cm