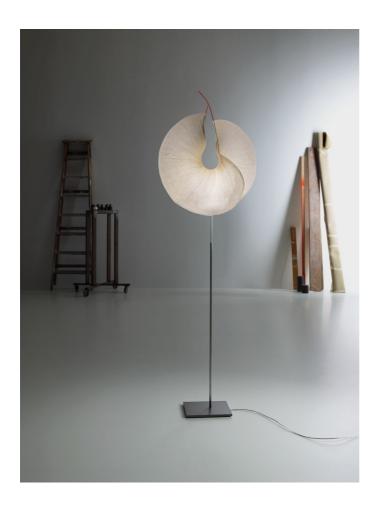

Yoruba Rose Floor INGO MAURER TEAM 2020

Paper, metal, stainless steel, silicone. Yoruba Rose Floor is a new version of the floor lamp Yoruba Rose. Just as in all other MaMo Nouchies, the lampshade consists of Japanese paper, which has to undergo a special manufacturing process in Dagmar Mombach's studio, until the desired shape is achieved. The light source is an LED module, provided with a cooling element, developed by Ingo Maurer especially for the MaMa Nouchies. Its light is so warm and soft, that any difference can hardly be noticed when compared to conventional halogen light sources.