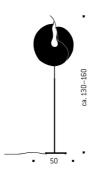

Yoruba Rose Floor INGO MAURER TEAM 2020

Paper, metal, stainless steel, silicone. Yoruba Rose Floor is a new version of the floor lamp Yoruba Rose. Just as in all other MaMo Nouchies, the lampshade consists of Japanese paper, which has to undergo a special manufacturing process in Dagmar Mombach's studio, until the desired shape is achieved. The light source is an LED module, provided with a cooling element, developed by Ingo Maurer especially for the MaMa Nouchies. Its light is so warm and soft, that any difference can hardly be noticed when compared to conventional halogen light sources.

## Technical data

For 100-240 volts. Dimmable.