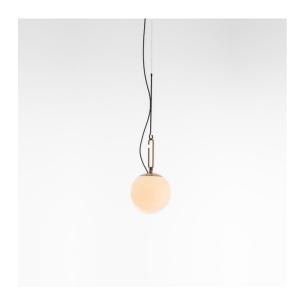

### DESCRIPTION

nh continues the study on the dynamic interaction of expertise, details, materials, form, and light that Neri&Hu are developing with Artemide. The selected materials represent a perfect combination of tradition and innovation, as well as the expression of responsible and sustainable design, also conveyed by the use of a lowconsumption retrofit LED source. Like all the projects designed by Neri&Hu, nh offers a reinterpretation of the Oriental culture and tradition with a constant contemporary approach. With surprising lightness and elementary movements nh creates a landscape of elements generating – either individually or combined with each other – a non-static balanced composition characterized by elegant colour and material matching.

#### FEATURES

- Article Code: 1281010A
- Colour: Black/brass
- Installation: Suspension
- Material: Blown glass, brushed brass
- Series: Design Collection
- Environment: Indoor
- design by: Neri&Hu