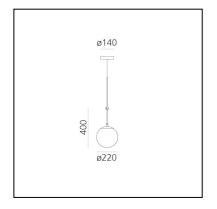

# nh 22 Suspension

## Neri&Hu



### DESCRIPTION

nh continues the study on the dynamic interaction of expertise, details, materials, form, and light that Neri&Hu are developing with Artemide. The selected materials represent a perfect combination of tradition and innovation, as well as the expression of responsible and sustainable design, also conveyed by the use of a lowconsumption retrofit LED source. Like all the projects designed by Neri&Hu, nh offers a reinterpretation of the Oriental culture and tradition with a constant contemporary approach. With surprising lightness and elementary movements nh creates a landscape of elements generating – either individually or combined with each other – a non-static balanced composition characterized by elegant colour and material matching.





#### LUMINAIRE

- Watt: 13,5W
- Delivered lumens output: 1142Im
- CCT: OK
- Efficiency: 75%
- Efficacy: 87.83lm/W
- CRI: 80

#### PRODUCT CODE: 1281010A

#### FEATURES

- Article Code: 1281010A
- Colour: Black/brass
- Installation: Suspension
- Material: Blown glass, brushed brass
- Series: Design Collection
- Environment: Indoor
- design by: Neri&Hu

#### DIMENSIONS

- Height: cm 40
- Diameter: cm 22
- Base Diameter: cm 14