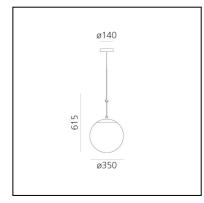

# nh 35 Suspension

# Neri&Hu







### LUMINAIRE

- Watt: 21W
- Delivered lumens output: 2199Im
- CCT: **3000K**
- Efficiency: 90%
- Efficacy: 104.70lm/W
- CRI: 80

# DESCRIPTION

nh continues the study on the dynamic interaction of expertise, details, materials, form, and light that Neri&Hu are developing with Artemide. The selected materials represent a perfect combination of tradition and innovation, as well as the expression of responsible and sustainable design, also conveyed by the use of a lowconsumption retrofit LED source. Like all the projects designed by Neri&Hu, nh offers a reinterpretation of the Oriental culture and tradition with a constant contemporary approach. With surprising lightness and elementary movements nh creates a landscape of elements generating – either individually or combined with each other