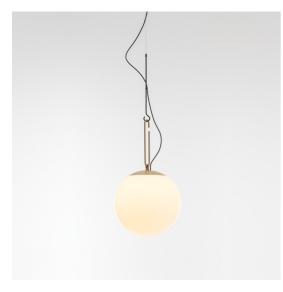

# nh 35 Suspension

# DESCRIPTION

nh continues the study on the dynamic interaction of expertise, details, materials, form, and light that Neri&Hu are developing with Artemide. The selected materials represent a perfect combination of tradition and innovation, as well as the expression of responsible and sustainable design, also conveyed by the use of a lowconsumption retrofit LED source. Like all the projects designed by Neri&Hu, nh offers a reinterpretation of the Oriental culture and tradition with a constant contemporary approach. With surprising lightness and elementary movements nh creates a landscape of elements generating – either individually or combined with each other – a non-static balanced composition characterized by elegant colour and material matching.

## FEATURES

- Article Code: 1283010A
- Colour: Black/brass
- Installation: Suspension
- Material: Blown glass, brushed brass
- Series: Design Collection
- Environment: Indoor
- design by: Neri&Hu